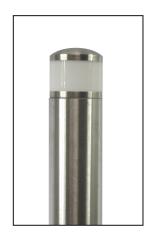

## **Lighted Bollard Tops**

The 1-800-Bollards Lighted Bollard Tops add lighted beauty and safety to any low light or dark setting. These quality crafted luminaries fit on top of most fixed or baseplate bollards. They can especially enhance aesthetics and awareness to our low and high speed crash tested security bollards.

#### **FEATURES**

- Stainless Steel #4 Polished Finish Type 304
   Type 316 for harsher environments
- Carbon Steel
   Powder coated
   200+ Color Choices

- Fits Bollard Diameters: 4", 6" & 8"
- High Impact Polycarbonate Lens Styles
  - 4" Opal or Clear
  - 6" Opal, Clear, Glass Refractor or Stacked Louvre
  - 8" Opal, Clear, Glass Refractor or Stacked Louvre
- Option