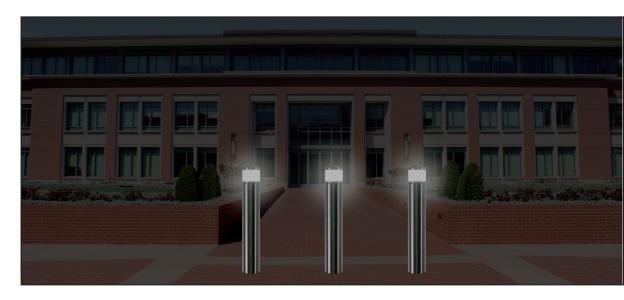

## **Lighted Bollard Tops**

The 1-800-Bollards Lighted Bollard Tops add lighted beauty and safety to any low light or dark setting. These quality crafted luminaries fit on top of most fixed or baseplate bollards. They can especially enhance aesthetics and awareness to our low and high speed crash tested security bollards.

The lighting system components are ETL tested. The energy-efficient Lighted Bollard Tops are suitable for wet conditions and can be ordered in Stainless Steel with a #4 finish or Carbon Steel in over 200+ powder-coated colors. Bollards can light the way!