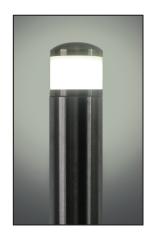

## **Lighted Bollard Tops**

The 1-800-Bollards Lighted Bollard Tops add lighted beauty and safety to any low light or dark setting. These quality crafted luminaries fit on top of most fixed or baseplate bollards. They can especially enhance aesthetics and awareness to our low and high speed crash tested security bollards.

The lighting system components are ETL tested. The energy-efficient Lighted Bollard Tops are suitable for wet conditions and can be ordered in Stainless Steel with a #4 finish or Carbon Steel in over 200+ powder-coated colors. Bollards can light the way!